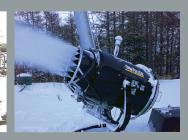

## SMI CONVERSIONS

SMI's® philosophy is to help customers extend their investment in snowmaking by designing new products to be adaptable to older products. That way, as new automation, water, nucleation and valving technology evolves, this new

technology can be retrofitted onto your existing fans, carriages and towers.

Whether you're looking to upgrade an older SMI Highland snowmaker or to convert from another brand like Lenko, Areco, Sufag or Turbocristal using SMI Wizzard or PoleCat technology, we have

done them all. Conversion and upgrade services include new paint, servicing the compressor, and upgrades to electrical and automation components. Call SMI today for more details!

AUTOMATION E ENGINEERING E CONSTRUCTION E EQUIPMENT